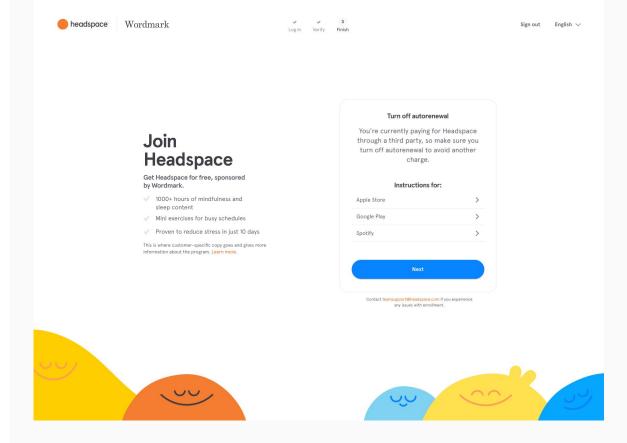

Verify you account through your team email.

2 Verify

Check your team email to complete verification

If you had an existing paid membership, payments through Headspace are automatically paused.

Payments through a third party need to be manually paused. We direct members to our Help Center for instructions.