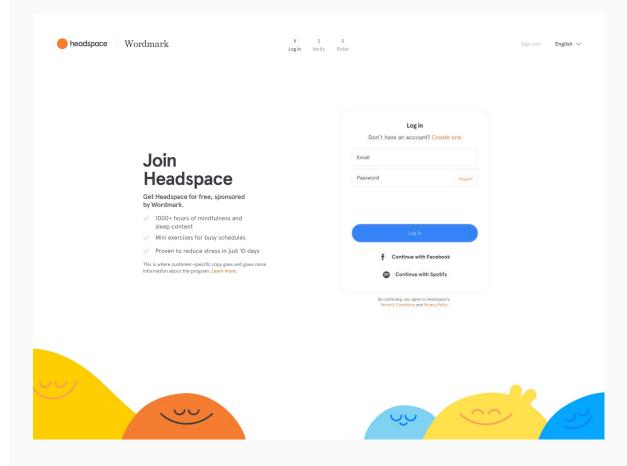

## Joining Headspace for Work

1 2 3 Log in Verify Finish

Joining is a 3-step process. You'll receive a link to your team's Join page.

New members must create a Headspace account.

If you already have an account, navigate to "Log in" and enter your existing Headspace credentials.