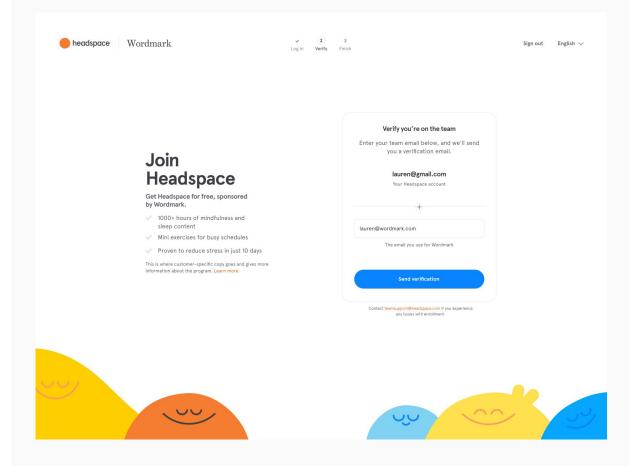

Verify you account through your team email.

2 Verify

Check your team email to complete verification

If you had an existing paid membership, payments through Headspace are automatically paused.

Payments through a third party need to be manually paused. We direct members to our Help Center for instructions.