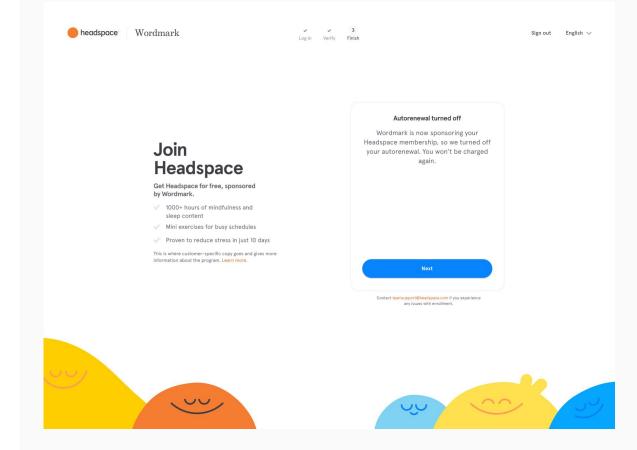

Verify you account through your team email.

2 Verify

Check your team email to complete verification

If you had an existing paid membership, payments through Headspace are automatically paused.

Payments through a third party need to be manually paused. We direct members to our Help Center for instructions.