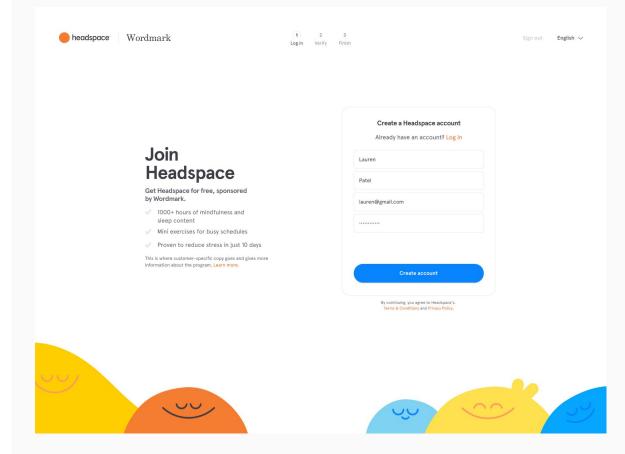

## Joining Headspace for Work

1 2 3 Log in Verify Finish

Joining is a 3-step process. You'll receive a link to your team's Join page.

New members must create a Headspace account.

If you already have an account, navigate to "Log in" and enter your existing Headspace credentials.