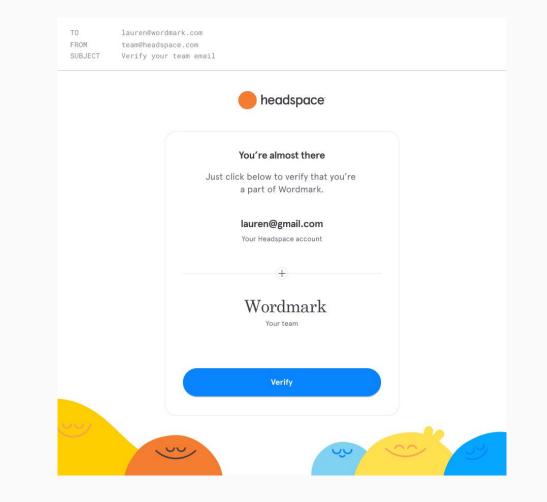

Verify you account through your team email.

2 Verify

Check your team email to complete verification

If you had an existing paid membership, payments through Headspace are automatically paused.

Payments through a third party need to be manually paused. We direct members to our Help Center for instructions.