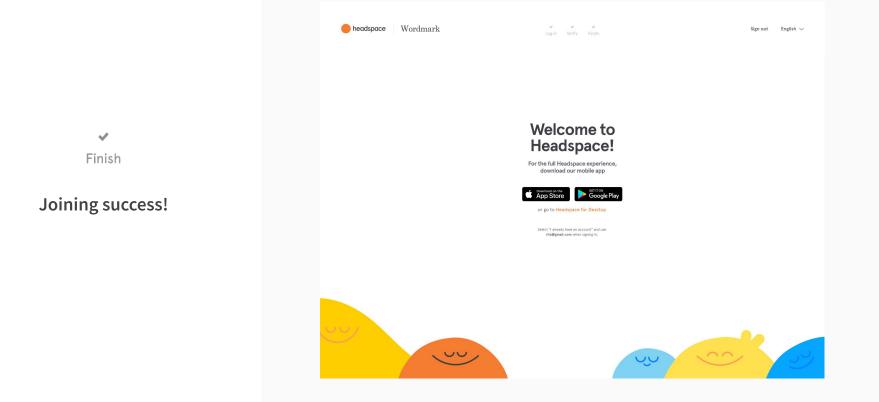

## Joining Headspace for Work







1 2 3 Log in Verify Finish

Joining is a 3-step process. You'll receive a link to your team's Join page.







New members must create a Headspace account.





If you already have an account, navigate to "Log in" and enter your existing Headspace credentials.





Verify you account through your team email.





2 Verify

Check your team email to complete verification



If you had an existing paid membership, payments through Headspace are automatically paused.





Payments through a third party need to be manually paused. We direct members to our Help Center for instructions.





## Mobile experience





## Thank you